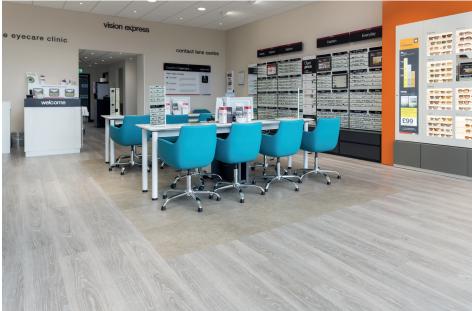

Two stunning designs from the Expona Commercial PUR collection were chosen for the Vision Express store at Brookfield Retail Park and were installed by Floortec Ltd flooring contractors. A mix of wood and stone effect designs were used on the shop floor, with a large square of the Warm Grey Concrete design placed in the middle of the room, surrounded with the Grey Limed Oak wood effect shade. This grey oak design was also fitted throughout the eye testing suites at the back of the store.

Luxury vinyl tiles in contrasting colours and textures can be laid alongside each other like at this Vision Express store to create an eye-catching look, highlight sales displays, create zones and indicate walkways to guide customers around retail spaces.