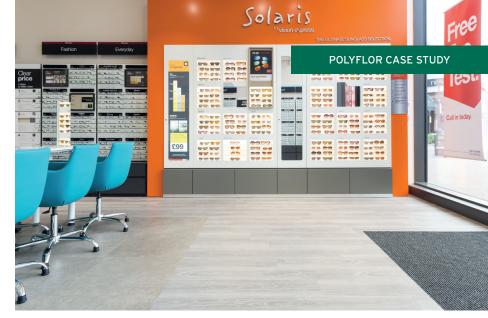

Two stunning designs from the Expona Commercial PUR collection were chosen for the Vision Express store at Brookfield Retail Park and were installed by Floortec Ltd flooring contractors. A mix of wood and stone effect designs were used on the shop floor, with a large square of the Warm Grey Concrete design placed in the middle of the room, surrounded with the Grey Limed Oak wood effect shade. This grey oak design was also fitted throughout the eye testing suites at the back of the store.

Luxury vinyl tiles in contrasting colours and textures can be laid alongside each other like at this Vision Express store to create an eye-catching look, highlight sales displays, create zones and indicate walkways to guide customers around retail spaces.